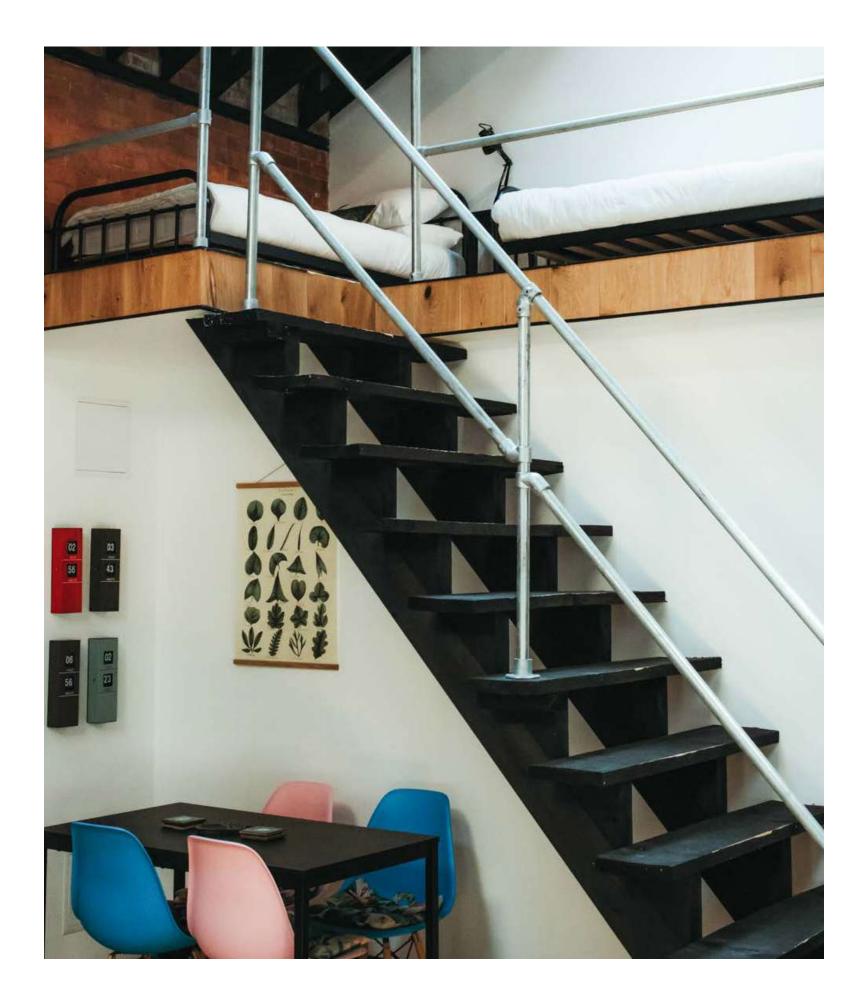

### MULBERRY SUITE

Breathtaking flagship Bridal Suite spanning two floors.

CAPACITY

Sleeps 2 people

INCLUDES

1 x king size room, kitchenette, bath, lounge area, WiFi, heating, spans over 2 floors.

PRICING

Price for 1 night: £150 Price for 2 nights: £275

### SYCAMORE SUITE

CAPACITY

Sleeps 4 people, twin room on mezzanine

INCLUDES

1 x twin room, 1 x double room, kitchenette, bath, shower, lounge area, WiFi, heating, first floor

PRICING

Price for 1 night: £175 Price for 2 nights: £320