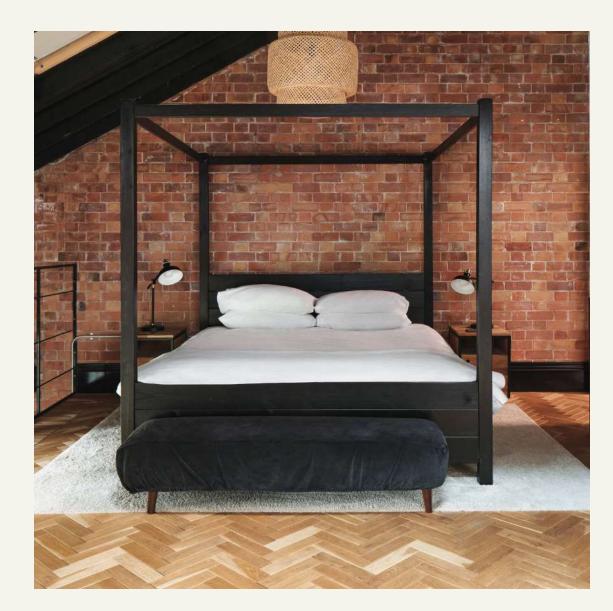

### MULBERRY SUITE

Breathtaking flagship Bridal Suite spanning two floors.

CAPACITY

Sleeps 2 people

INCLUDES

1 x king size room, kitchenette, bath, lounge area, WiFi, heating, spans over 2 floors.

PRICING

Price for 1 night: £150 Price for 2 nights: £275